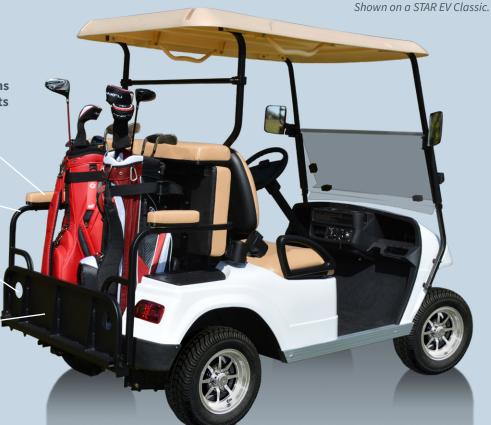

## Go from the golf course to the neighborhood.

| 2CO300 | Fits Club Car DS, Buff                     |
|--------|--------------------------------------------|
| 2CO400 | Fits Club Car Precedent, Buff              |
| 2CO450 | Fits Club Car Precedent, White             |
| 2CO500 | Fits Yamaha Drive, Stone                   |
| 2CO600 | Fits Yamaha Drive 2, Stone                 |
| 200000 | Fits STAR EV Classic, Sport, or SS Limited |