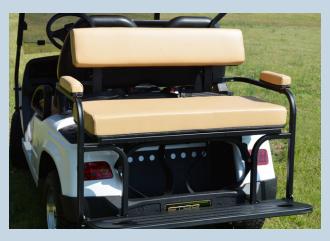

## 2-in-1 Combo Seat

Convert a 2-seater golf cart to 4-seater in seconds

Color-matched seat cushions and anti-slip foot plate

**SS Limited** 

Put a 2-in-1 Combo Seat with plush two-tone seats on a STAR EV SS Limited. (Shown on an SS Limited Sport.)

**Color-matched cushions** and cushioned armrests

Powder-coated steel frame

Safety cut-outs to make tail lights visible

Foot plate with anti-slip grips

| 2CO100             | Fits E-Z-Go TXT, Stone Beige                                   |
|--------------------|----------------------------------------------------------------|
| 2CO150             | Fits E-Z-Go TXT, White                                         |
| 2CO200             | Fits E-Z-Go RXV, Stone Beige                                   |
| 2CO250             | Fits E-Z-Go RXV, White                                         |
| 2FS204 +<br>2HD025 | Adapter kit and hardware for E-Z-Go TXT, 2015 and newer models |