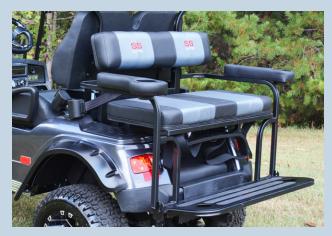

## 2-in-1 Combo Seat

Convert a 2-seater golf cart to 4-seater in seconds

Color-matched seat cushions and anti-slip foot plate

**SS Limited** 

Put a 2-in-1 Combo Seat with plush two-tone seats on a STAR EV SS Limited. (Shown on an SS Limited Sport.)

**Color-matched cushions** and cushioned armrests

Powder-coated steel frame

Safety cut-outs to make tail lights visible

Foot plate with anti-slip grips

| 2CO100             | Fits E-Z-Go TXT, Stone Beige                                   |
|--------------------|----------------------------------------------------------------|
| 2CO150             | Fits E-Z-Go TXT, White                                         |
| 2CO200             | Fits E-Z-Go RXV, Stone Beige                                   |
| 2CO250             | Fits E-Z-Go RXV, White                                         |
| 2FS204 +<br>2HD025 | Adapter kit and hardware for E-Z-Go TXT, 2015 and newer models |